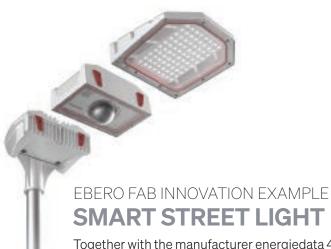

Together with the manufacturer energiedata 4.0, EBERO FAB markets the smart LED street light ED4. It combines a modern "Light-on-demand" lighting management system with a wide range of options for the fast and comprehensive implementation of a future-proof digitalisation infrastructure. Create a central basis for the realisation of your smart city concepts.

EBERO FAB INNOVATION EXAMPLE