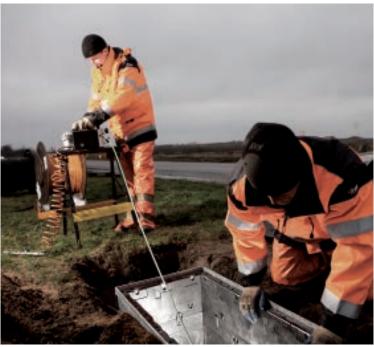

# The complete broadband infrastructure on the product side from a single source:

Fibre optic technology, FTTx, PoP stations, planning assistance, rollout logistics, supplemented by expert knowledge at all network levels. We know where the pitfalls lurk and help you plan for the right products. This means we can do more for your broadband projects than any manufacturer.

With MoleEye by EBERO FAB, you bring your construction site communication into the 21st century and ensure significantly more safety at the end of the drilling channel in the simplest way possible. Including construction site Wi-Fi as a smart plugand-play solution. Typical EBERO FAB.