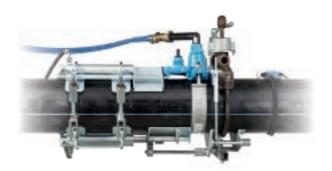

### FITTINGS CHANGE AT FULL WATER PRESSURE -IN 2 SECONDS

The fittings changer by our partner ArmEx Solutions saves 8 to 10 m3 of drinking water per replaced fitting and thus saves resources, the environment and the climate. It can be installed faster than any other without shutting off the drinking water supply. The ideal solution for businesses, private households and sensitive infrastructure, such as in doctors' surgeries, hospitals or schools. Fast, safe, cost-saving.